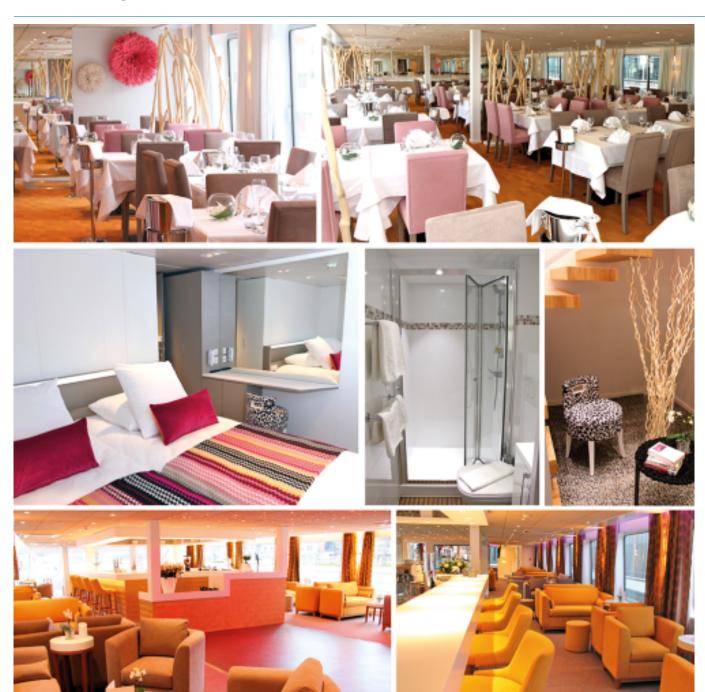

## Interior design

Edition 2019 - CAM\_5A 2/3

## Cabins equipments

- TV
- Telephone (for internal calls only)
- Bathroom with shower and toilet
- Towels
- Safe
- Independent air-conditioning
- Electricity 220V
- Wi-Fi

Please note that there is no laundry service on board the ship.