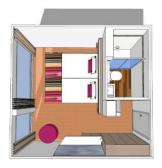

## **Cabins**

- Main deck 1 double bed Suit 15 m<sup>2</sup>
- Main deck 1 single bed 9 m<sup>2</sup>
- Main deck 2 adjustable twin beds 14 m<sup>2</sup>
- Upper Deck 1 double bed disabled person 14 m<sup>2</sup>

Number of cabin decks: 2

Guest capacity: 104 Year Built: 1995

Cabins outside

Year Renovated: 2015 Number of cabins: 54

Width: 10 Length: 110

- Upper deck 1 single bed 9 m<sup>2</sup>
- Upper deck 2 adjustable twin beds 14 m²
- Upper deck 2 beds Suit 23 m²