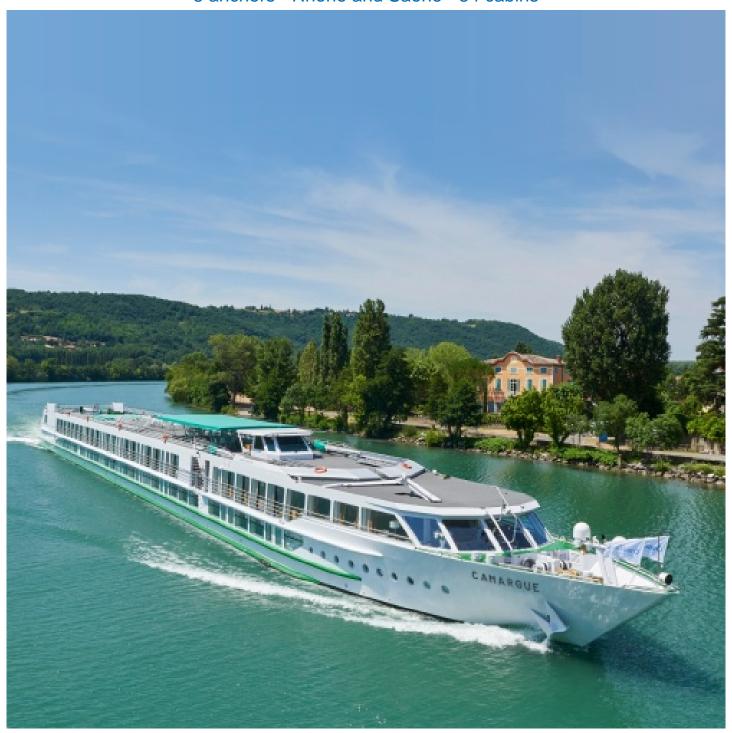

## MS Camargue

5 anchors - Rhone and Saone - 54 cabins

Edition 2019 - CAM\_5A 1/3

# MS Camargue

The MS Camargue sails on the Rhone and the Saone.