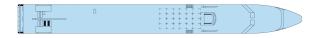

deck 1 double bed Suit 15 m<sup>2</sup>
- Main deck 1 single bed 9 m<sup>2</sup>
- Main deck 2 adjustable twin beds 14 m<sup>2</sup>
- Upper Deck 1 double bed disabled person 14 m<sup>2</sup>

Number of cabin decks: 2

Guest capacity: 104 Year Built: 1995

Cabins outside

Year Renovated: 2015 Number of cabins: 54

Width: 10 Length: 110

- Upper deck 1 single bed 9 m<sup>2</sup>
- Upper deck 2 adjustable twin beds 14 m²
- Upper deck 2 beds Suit 23 m²

## Cabins equipments

- TV
- Telephone (for internal calls only)
- Bathroom with shower and toilet
- Towels
- Safe
- Independent air-conditioning
- Electricity 220V
- Wi-Fi

Please note that there is no laundry service on board the ship.

## Decks and technical details

#### MAIN DECK 34 cabins



### UPPER DECK 20 cabins



### **SUN DECK**



UPPER DECK: RESTAURANT - RECEPTION DESK - LOUNGE BAR WITH DANCEFLOOR

**SUN DECK:** FITNESS - SUN DECK

Edition 2019 - CAM\_5A 3 / 3